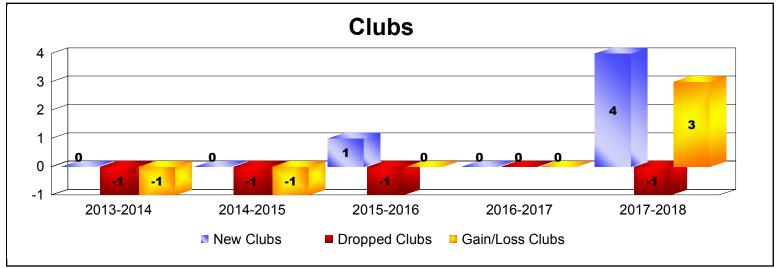

District 23 A

As of June 2018 Cumulative

| Year      | New<br>Clubs | Dropped<br>Clubs | Gain/<br>Loss<br>Clubs | New<br>Members | Charter<br>Members | Reinstate<br>Members | Transfer<br>Members | Total<br>Member<br>Added | Total<br>Members<br>Dropped | Gain/<br>Loss<br>Members |
|-----------|--------------|------------------|------------------------|----------------|--------------------|----------------------|---------------------|--------------------------|-----------------------------|--------------------------|
| 2013-2014 | 0            | -1               | -1                     | 98             | 0                  | 9                    | 3                   | 110                      | -150                        | -40                      |
| 2014-2015 | 0            | -1               | -1                     | 91             | 1                  | 9                    | 4                   | 105                      | -163                        | -58                      |
| 2015-2016 | 1            | -1               | 0                      | 97             | 21                 | 3                    | 28                  | 149                      | -147                        | 2                        |
| 2016-2017 | 0            | 0                | 0                      | 124            | 1                  | 4                    | 6                   | 135                      | -111                        | 24                       |
| 2017-2018 | 4            | -1               | 3                      | 139            | 77                 | 5                    | 4                   | 225                      | -187                        | 38                       |
| Average   | 1            | -1               | 0                      | 110            | 20                 | 6                    | 9                   | 145                      | -152                        | -7                       |