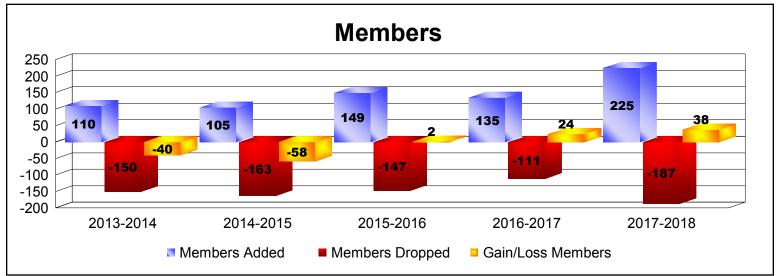

District 23 A

As of June 2018 Cumulative

| Year      | New<br>Clubs | Dropped<br>Clubs | Gain/<br>Loss<br>Clubs | New<br>Members | Charter<br>Members | Reinstate<br>Members | Transfer<br>Members | Total<br>Member<br>Added | Total<br>Members<br>Dropped | Gain/<br>Loss<br>Members |
|-----------|--------------|------------------|------------------------|----------------|--------------------|----------------------|---------------------|--------------------------|-----------------------------|--------------------------|
| 2013-2014 | 0            | -1               | -1                     | 98             | 0                  | 9                    | 3                   | 110                      | -150                        | -40                      |
| 2014-2015 | 0            | -1               | -1                     | 91             | 1                  | 9                    | 4                   | 105                      | -163                        | -58                      |
| 2015-2016 | 1            | -1               | 0                      | 97             | 21                 | 3                    | 28                  | 149                      | -147                        | 2                        |
| 2016-2017 | 0            | 0                | 0                      | 124            | 1                  | 4                    | 6                   | 135                      | -111                        | 24                       |
| 2017-2018 | 4            | -1               | 3                      | 139            | 77                 | 5                    | 4                   | 225                      | -187                        | 38                       |
| Average   | 1            | -1               | 0                      | 110            | 20                 | 6                    | 9                   | 145                      | -152                        | -7                       |